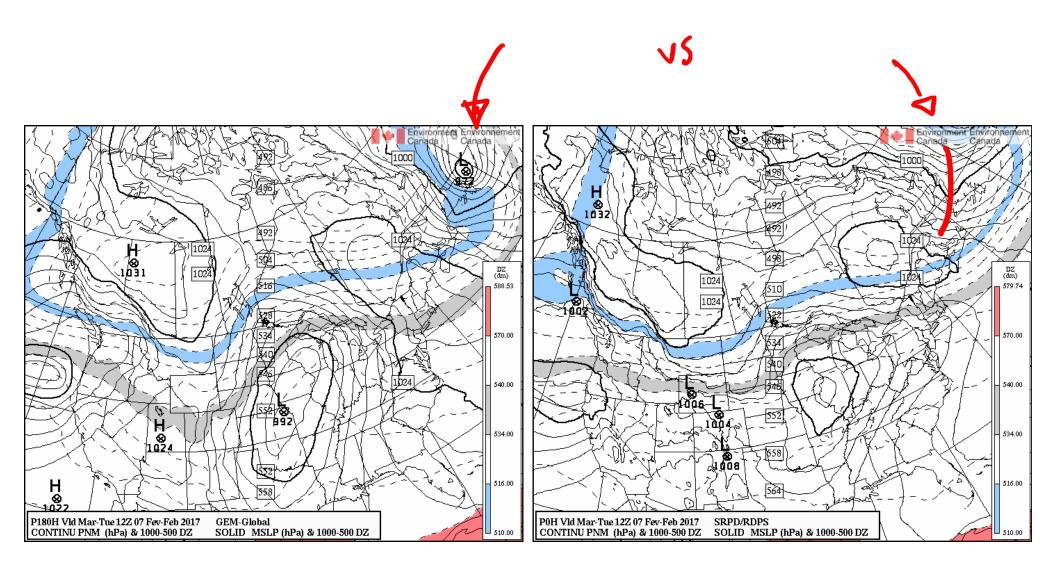

# CMC surface analysis 12Z Tues 7 February 2017...

CMC 850 hPa analysis 12Z Tues 7 February 2017...

CMC 700 hPa analysis 12Z Tues 7 February 2017...

Comparing GEM GDPS 180h forecast and RDPS 0h fcst, both valid 12Z Tues 7 Feb. 2017

## Comparing GEM GDPS 180h forecast and RDPS 0h fcst, both valid 12Z Tues 7 Feb. 2017

(C) 55.00 50.00 45.00 40.00 35.00 30.00 25.00 20.00 15.00 10.00 5.00 1.50 0.00 -1.50 -5.00 -10.00-15.00 -20.00 -25.00 -30.00 -35.00 -40.00 -45.00 -50.00 -55.00