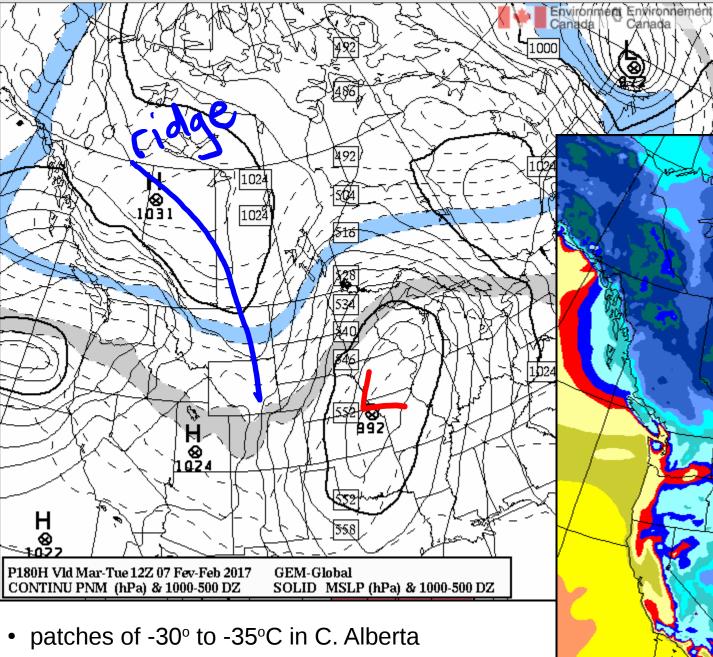

GEM GDPS 180h forecast initialized 00Z Tues 31 Jan. valid 12Z Tuesday 7 February 2017

OnTuesday 31 Jan. we looked at this 7.5 day prog... here, we'll look at "younger" progs, and with this morning's actual state

#### GEM GDPS 180h forecast valid 12Z Tues 7 Feb. 2017