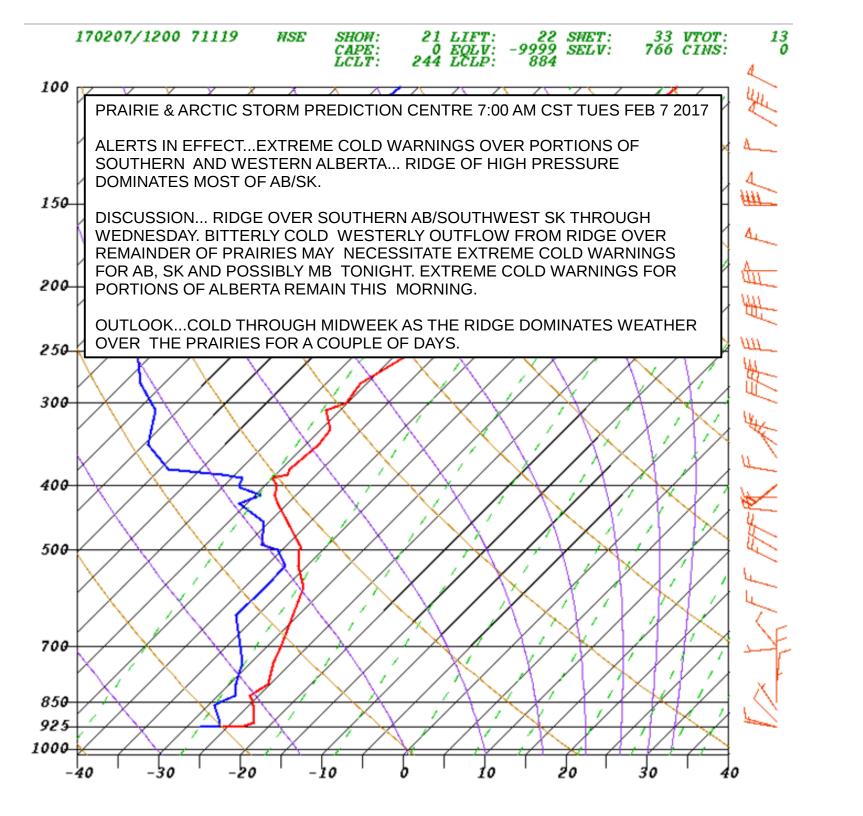

## GEM RDPS 48h forecast initialized 12Z Sun 5 Feb. valid 12Z Tues 7 February 2017

| Observed c                                                    | conditions around 1                | L2Z Tues 7 F                | ebruary 20                   | 17         |                    |                                              |        |
|---------------------------------------------------------------|------------------------------------|-----------------------------|------------------------------|------------|--------------------|----------------------------------------------|--------|
| CYEG 071200Z 23006KT 15SM SCT180 M31/M33 A3003 RMK AC4 SLP253 |                                    |                             | Edmonton Blatchford, Alberta |            |                    |                                              |        |
| the METAR is not er                                           | ntirely consistent with the web su | ۔<br>mmary for 05 MST)    ا | _atitude 53.57° N L          | ongitude   | 113.52° W          |                                              |        |
|                                                               |                                    |                             | Past 24 Hour Conditions      |            |                    |                                              |        |
| Edmonton Int'l Airport, Alberta                               |                                    |                             | Date / Time                  |            | Conditions         | Temperature                                  | Wind   |
|                                                               |                                    |                             | (MST)                        | conditions |                    | (°C)                                         | (km/h) |
| Boot 24 Hour (                                                | Conditiono                         |                             | 07 February 2017             |            |                    |                                              |        |
| Past 24 Hour C                                                | onations                           |                             | 08:00                        | n/a        |                    | -27 (-27.0) 🖡                                | SW 5   |
| Date / Time<br>(MST)                                          | Conditions                         | Temperatu<br>(°C)           | 07:00                        | n/a        |                    | -26 (-25.7)                                  | WSW 4  |
|                                                               |                                    |                             | 06:00                        | n/a        |                    | -25 (-25.0)                                  | SW 8   |
| 07 February 2017                                              |                                    |                             | 05:00                        | n/a        |                    | -25 (-25.0)                                  | WSW 4  |
| 08:00                                                         | 🚕 Ice Crystals                     | -31 (-30.                   | 04:00                        | n/a        |                    | -24 (-23.9)                                  | WSW 3  |
| 00.00                                                         | ***                                | -31 (-30.                   | 03:00                        | n/a        |                    | -23 (-23.1)                                  | WNW 5  |
| 07:00                                                         | lce Crystals                       | -29 (-29.4                  | 02:00                        | n/a        |                    | -23 (-22.6)                                  | WNW 8  |
| 06:00                                                         | Mainly Clear                       | -31 (-31.1)                 | 01:00                        | n/a a      | 017-02-07 08:00:00 |                                              |        |
| 05:00                                                         | Partly Cloudy                      | -31 (-30.8                  | 00:00<br>SW 11               | n/a        |                    |                                              |        |
| 04:00                                                         | Light Snow                         | -28 (-27.6)                 | ) WSW 7                      |            |                    |                                              |        |
| 03:00                                                         | Light Snow                         | -27 (-27.2)                 | ) W 6                        | Y          | WILL DESCRIPTION   | I There are an                               |        |
| 02:00                                                         | Light Snow                         | -27 (-27.0)                 | ) WSW 6                      |            | ALL AND AND A MAR  | ar sen ar sine fan fan die ger somer mer sti | mean   |
| 01:00                                                         | Light Snow                         | -27 (-27.4)                 | ) W 6                        |            |                    |                                              |        |
| 00:00                                                         | Light Snow                         | -27 (-27.3)                 | ) WNW 7                      |            |                    |                                              |        |