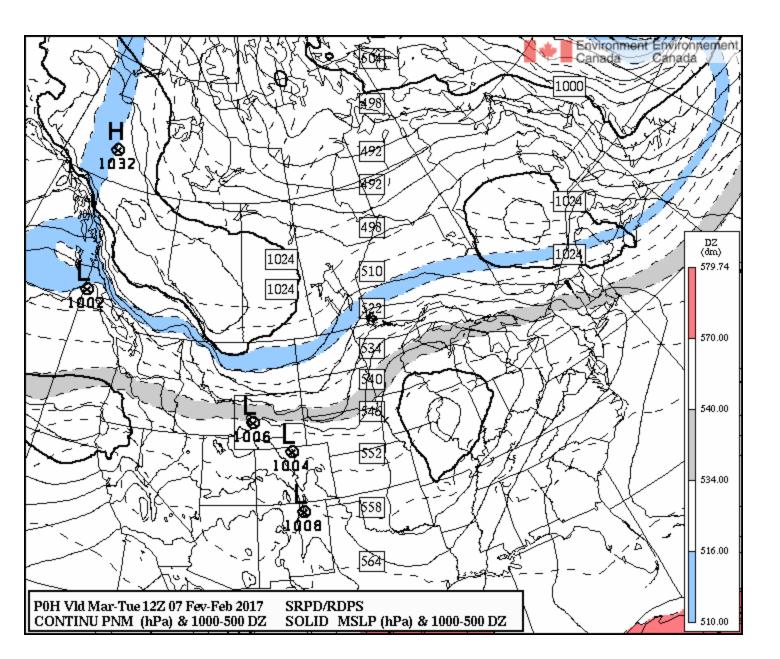

| Light Snow                         | -27 (-27.4)                 | ) W 6                        |            |                    |                                              |        |
| 00:00                                                         | Light Snow                         | -27 (-27.3)                 | ) WNW 7                      |            |                    |                                              |        |



# CMC surface analysis 12Z Tues 7 February 2017...



CMC 850 hPa analysis 12Z Tues 7 February 2017...



CMC 700 hPa analysis 12Z Tues 7 February 2017...



Comparing GEM GDPS 180h forecast and RDPS 0h fcst, both valid 12Z Tues 7 Feb. 2017



#### GEM GDPS 180h forecast valid 12Z Tues 7 Feb. 2017



### RDPS 0h fcst valid 12Z Tues 7 Feb. 2017



## Comparing GEM GDPS 180h forecast and RDPS 0h fcst, both valid 12Z Tues 7 Feb. 2017



(C) 55.00 50.00 45.00 40.00 35.00 30.00 25.00 20.00 15.00 10.00 5.00 1.50 0.00 -1.50 -5.00 -10.00-15.00 -20.00 -25.00 -30.00 -35.00 -40.00 -45.00 -50.00 -55.00