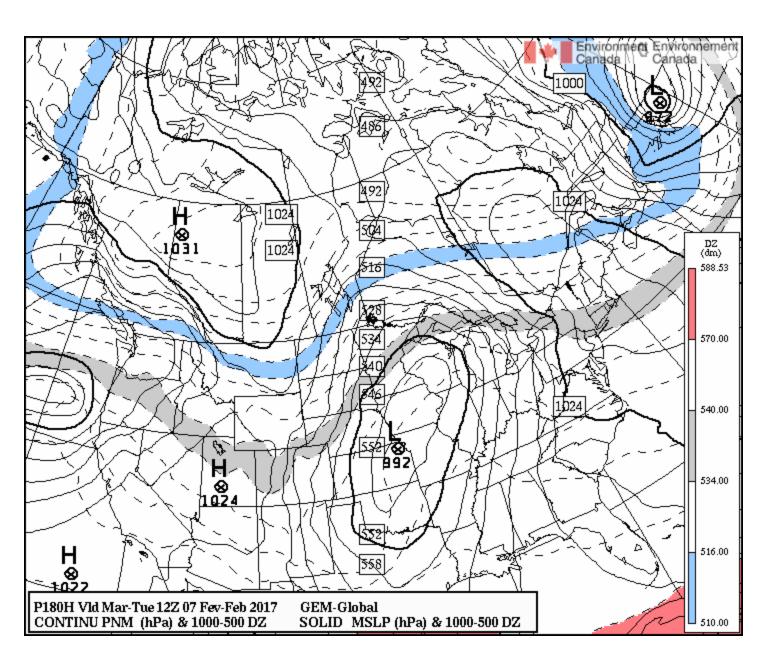

| Light Snow                         | -27 (-27.4)                 | ) W 6                        |            |                    |                                              |        |
| 00:00                                                         | Light Snow                         | -27 (-27.3)                 | ) WNW 7                      |            |                    |                                              |        |



# CMC surface analysis 12Z Tues 7 February 2017...



CMC 850 hPa analysis 12Z Tues 7 February 2017...



CMC 700 hPa analysis 12Z Tues 7 February 2017...



Comparing GEM GDPS 180h forecast and RDPS 0h fcst, both valid 12Z Tues 7 Feb. 2017



#### GEM GDPS 180h forecast valid 12Z Tues 7 Feb. 2017



### RDPS 0h fcst valid 12Z Tues 7 Feb. 2017



## Comparing GEM GDPS 180h forecast and RDPS 0h fcst, both valid 12Z Tues 7 Feb. 2017



(C) 55.00 50.00 45.00 40.00 35.00 30.00 25.00 20.00 15.00 10.00 5.00 1.50 0.00 -1.50 -5.00 -10.00-15.00 -20.00 -25.00 -30.00 -35.00 -40.00 -45.00 -50.00 -55.00