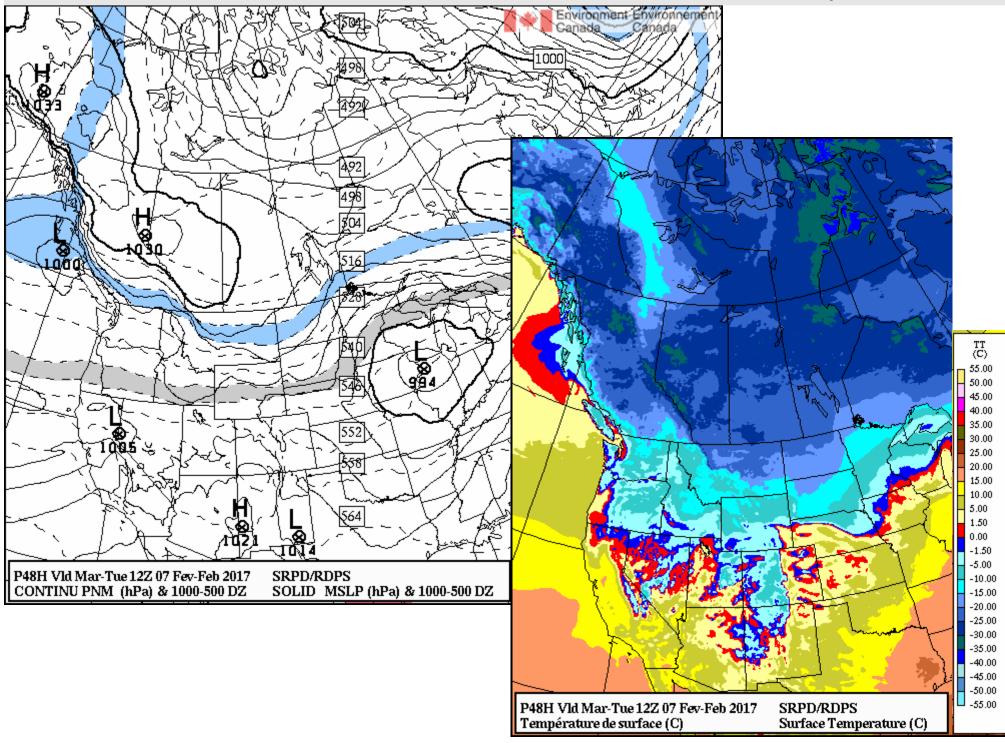

## GEM RDPS 48h forecast initialized 12Z Sun 5 Feb. valid 12Z Tues 7 February 2017

| Observed c                                                    | conditions around 1                | L2Z Tues 7 F                | ebruary 20                   | 17         |                    |                                              |        |
|---------------------------------------------------------------|------------------------------------|-----------------------------|------------------------------|------------|--------------------|----------------------------------------------|--------|
| CYEG 071200Z 23006KT 15SM SCT180 M31/M33 A3003 RMK AC4 SLP253 |                                    |                             | Edmonton Blatchford, Alberta |            |                    |                                              |        |
| the METAR is not er                                           | ntirely consistent with the web su | ۔<br>mmary for 05 MST)    ا | _atitude 53.57° N L          | ongitude   | 113.52° W          |                                              |        |
|                                                               |                                    |                             | Past 24 Hour Conditions      |            |                    |                                              |        |
| Edmonton Int'l Airport, Alberta                               |                                    |                             | Date / Time                  |            | Conditions         | Temperature                                  | Wind   |
|                                                               |                                    |                             | (MST)                        | conditions |                    | (°C)                                         | (km/h) |
| Boot 24 Hour (                                                | Conditiono                         |                             | 07 February 2017             |            |                    |                                              |        |
| Past 24 Hour C                                                | onations                           |                             | 08:00                        | n/a        |                    | -27 (-27.0) 🖡                                | SW 5   |
| Date / Time<br>(MST)                                          | Conditions                         | Temperatu<br>(°C)           | 07:00                        | n/a        |                    | -26 (-25.7)                                  | WSW 4  |
|                                                               |                                    |                             | 06:00                        | n/a        |                    | -25 (-25.0)                                  | SW 8   |
| 07 February 2017                                              |                                    |                             | 05:00                        | n/a        |                    | -25 (-25.0)                                  | WSW 4  |
| 08:00                                                         | 🚕 Ice Crystals                     | -31 (-30.                   | 04:00                        | n/a        |                    | -24 (-23.9)                                  | WSW 3  |
| 00.00                                                         | ***                                | -31 (-30.                   | 03:00                        | n/a        |                    | -23 (-23.1)                                  | WNW 5  |
| 07:00                                                         | lce Crystals                       | -29 (-29.4                  | 02:00                        | n/a        |                    | -23 (-22.6)                                  | WNW 8  |
| 06:00                                                         | Mainly Clear                       | -31 (-31.1)                 | 01:00                        | n/a a      | 017-02-07 08:00:00 |                                              |        |
| 05:00                                                         | Partly Cloudy                      | -31 (-30.8                  | 00:00<br>SW 11               | n/a        |                    |                                              |        |
| 04:00                                                         | Light Snow                         | -28 (-27.6)                 | ) WSW 7                      |            |                    |                                              |        |
| 03:00                                                         | Light Snow                         | -27 (-27.2)                 | ) W 6                        | Y          | WILL DESCRIPTION   | I There are an                               |        |
| 02:00                                                         | Light Snow                         | -27 (-27.0)                 | ) WSW 6                      |            | ALL AND AND A MAR  | ar sen ar sine fan fan die ger somer mer sti | mean   |
| 01:00                                                         | Light Snow                         | -27 (-27.4)                 | ) W 6                        |            |                    |                                              |        |
| 00:00                                                         | Light Snow                         | -27 (-27.3)                 | ) WNW 7                      |            |                    |                                              |        |

## Comparing GEM GDPS 180h forecast and RDPS 0h fcst, both valid 12Z Tues 7 Feb. 2017

(C) 55.00 50.00 45.00 40.00 35.00 30.00 25.00 20.00 15.00 10.00 5.00 1.50 0.00 -1.50 -5.00 -10.00-15.00 -20.00 -25.00 -30.00 -35.00 -40.00 -45.00 -50.00 -55.00