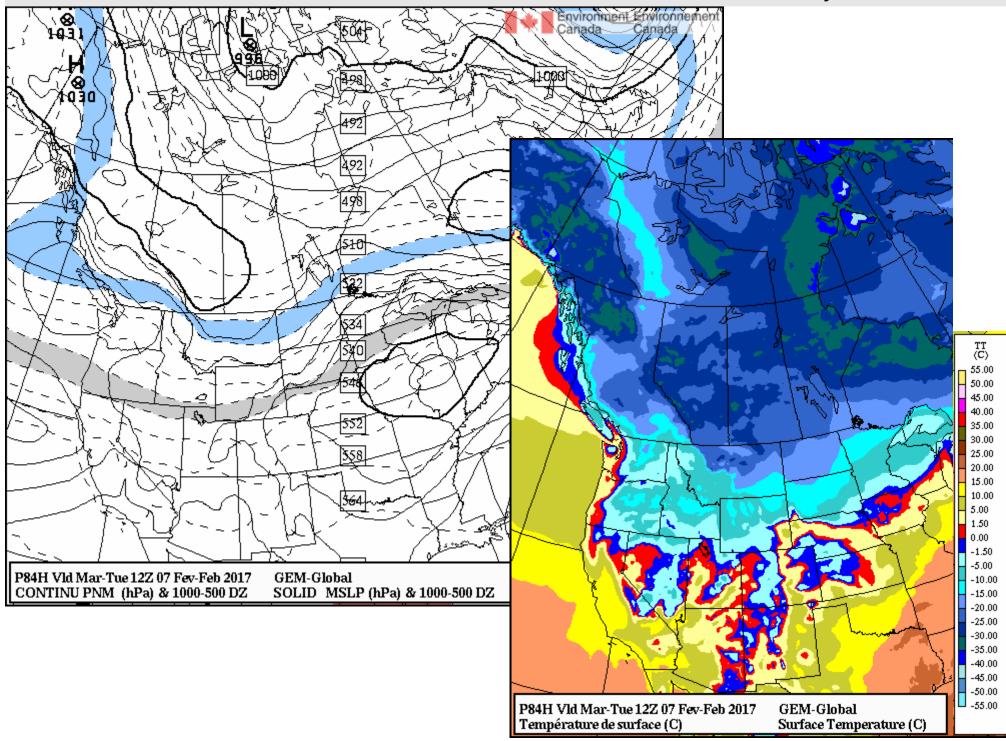

## GEM RDPS 84h forecast initialized 00Z Sat 4 Feb. valid 12Z Tues 7 February 2017

# CMC surface analysis 12Z Tues 7 February 2017...

CMC 850 hPa analysis 12Z Tues 7 February 2017...

CMC 700 hPa analysis 12Z Tues 7 February 2017...

Comparing GEM GDPS 180h forecast and RDPS 0h fcst, both valid 12Z Tues 7 Feb. 2017

## Comparing GEM GDPS 180h forecast and RDPS 0h fcst, both valid 12Z Tues 7 Feb. 2017

(C) 55.00 50.00 45.00 40.00 35.00 30.00 25.00 20.00 15.00 10.00 5.00 1.50 0.00 -1.50 -5.00 -10.00-15.00 -20.00 -25.00 -30.00 -35.00 -40.00 -45.00 -50.00 -55.00