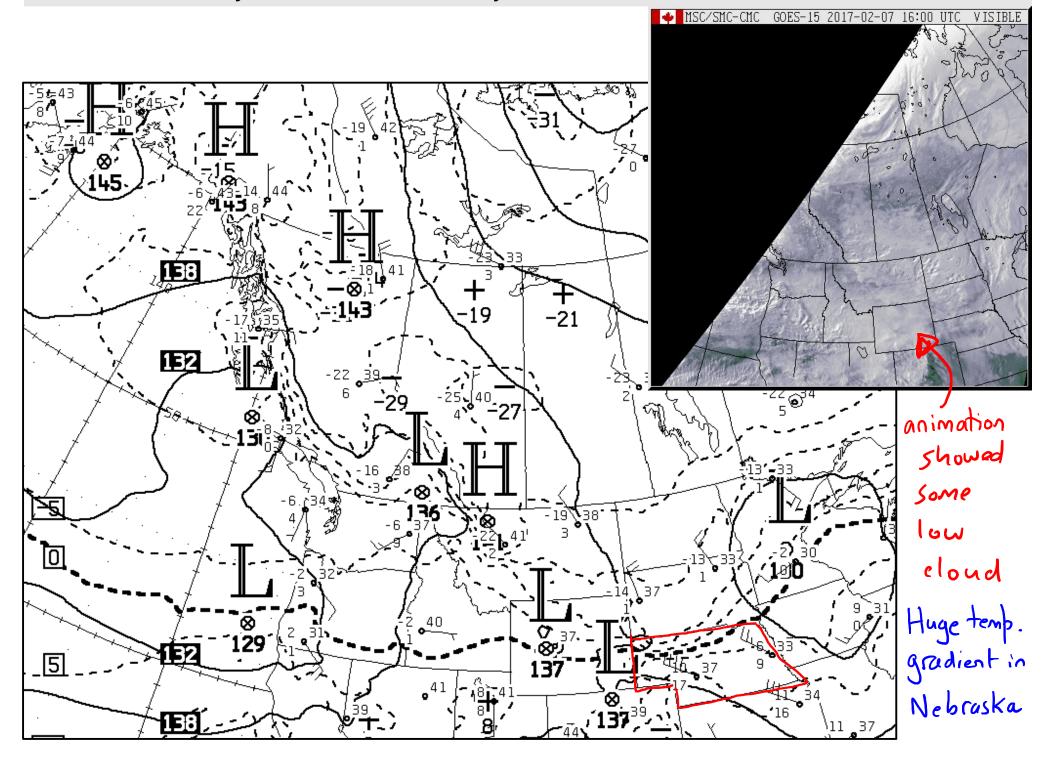

ht Snow                         | -27 (-27.0)                 | ) WSW 6                      |            | ALL AND AND A MAR  | ar sen ar sine fan fan die ger somer mer sti | mean   |
| 01:00                                                         | Light Snow                         | -27 (-27.4)                 | ) W 6                        |            |                    |                                              |        |
| 00:00                                                         | Light Snow                         | -27 (-27.3)                 | ) WNW 7                      |            |                    |                                              |        |



# CMC surface analysis 12Z Tues 7 February 2017...



CMC 850 hPa analysis 12Z Tues 7 February 2017...



CMC 700 hPa analysis 12Z Tues 7 February 2017...



Comparing GEM GDPS 180h forecast and RDPS 0h fcst, both valid 12Z Tues 7 Feb. 2017



#### GEM GDPS 180h forecast valid 12Z Tues 7 Feb. 2017



### RDPS 0h fcst valid 12Z Tues 7 Feb. 2017



## Comparing GEM GDPS 180h forecast and RDPS 0h fcst, both valid 12Z Tues 7 Feb. 2017



(C) 55.00 50.00 45.00 40.00 35.00 30.00 25.00 20.00 15.00 10.00 5.00 1.50 0.00 -1.50 -5.00 -10.00-15.00 -20.00 -25.00 -30.00 -35.00 -40.00 -45.00 -50.00 -55.00