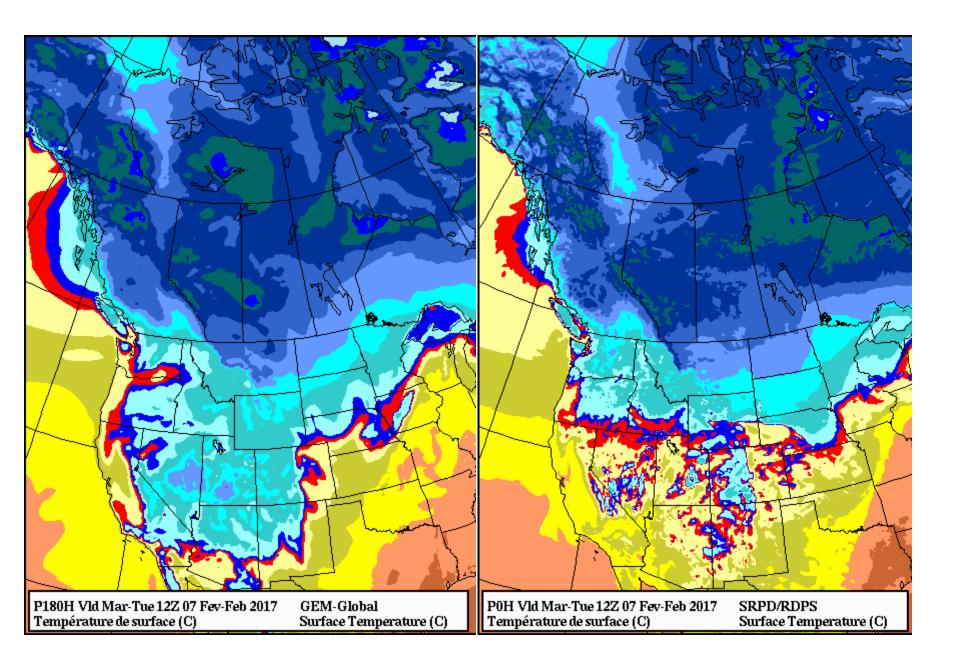

# CMC surface analysis 12Z Tues 7 February 2017...

CMC 850 hPa analysis 12Z Tues 7 February 2017...

CMC 700 hPa analysis 12Z Tues 7 February 2017...

Comparing GEM GDPS 180h forecast and RDPS 0h fcst, both valid 12Z Tues 7 Feb. 2017

#### GEM GDPS 180h forecast valid 12Z Tues 7 Feb. 2017

### RDPS 0h fcst valid 12Z Tues 7 Feb. 2017

## Comparing GEM GDPS 180h forecast and RDPS 0h fcst, both valid 12Z Tues 7 Feb. 2017

(C) 55.00 50.00 45.00 40.00 35.00 30.00 25.00 20.00 15.00 10.00 5.00 1.50 0.00 -1.50 -5.00 -10.00-15.00 -20.00 -25.00 -30.00 -35.00 -40.00 -45.00 -50.00 -55.00