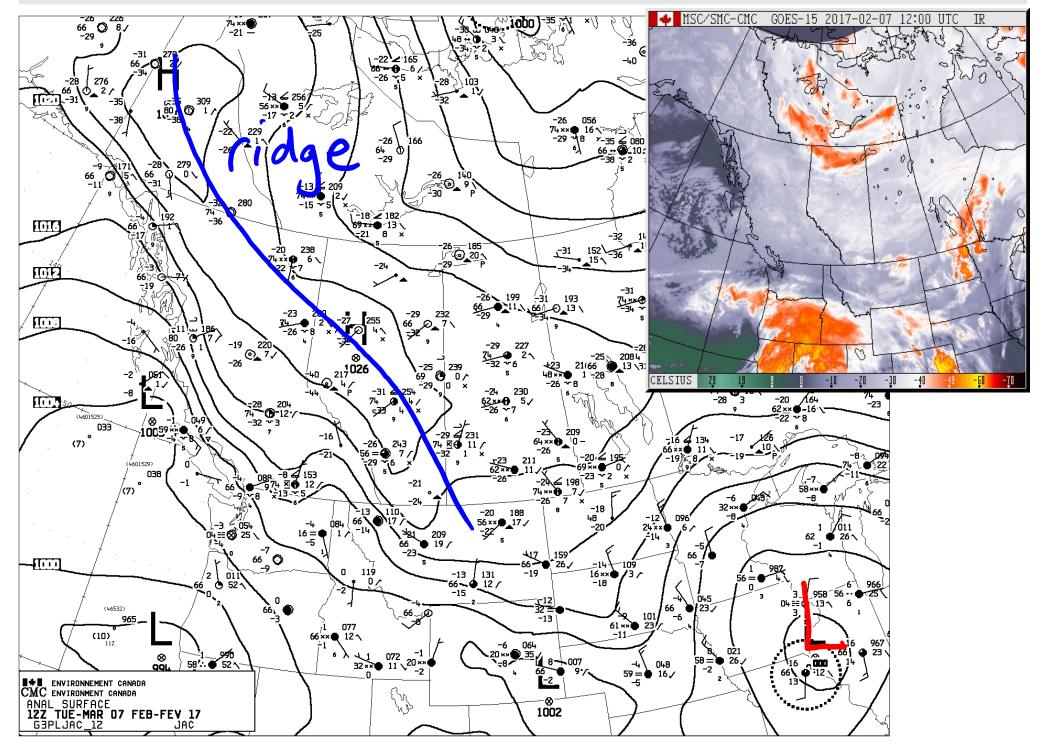

# CMC surface analysis 12Z Tues 7 February 2017...

CMC 850 hPa analysis 12Z Tues 7 February 2017...

CMC 700 hPa analysis 12Z Tues 7 February 2017...

Comparing GEM GDPS 180h forecast and RDPS 0h fcst, both valid 12Z Tues 7 Feb. 2017