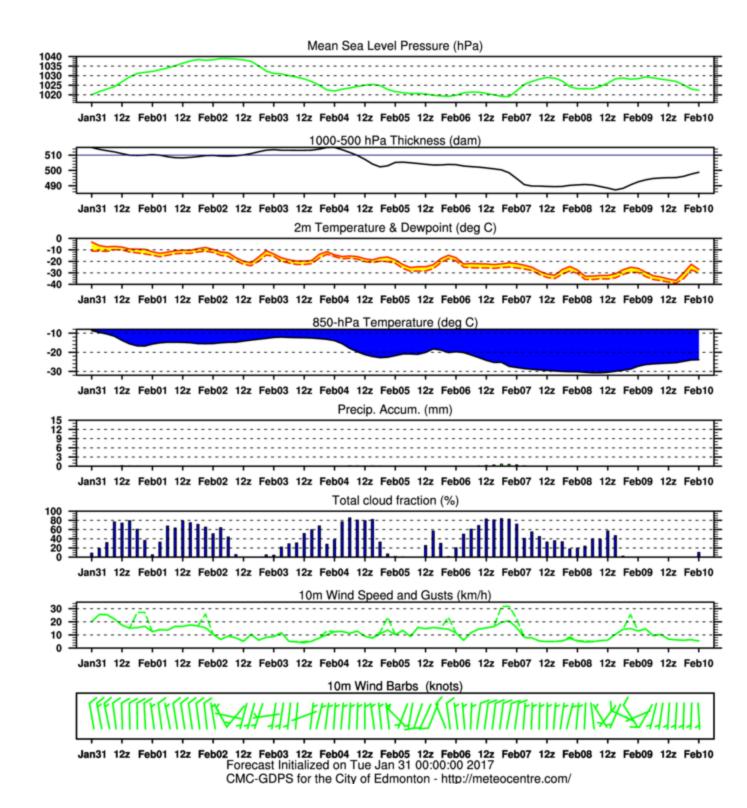

GEM GDPS 180h forecast initialized 00Z Tues 31 Jan. valid 12Z Tuesday 7 February 2017

OnTuesday 31 Jan. we looked at this 7.5 day prog... here, we'll look at "younger" progs, and with this morning's actual state

NWP\_and\_verification\_7Feb2017.odp JDW, EAS UAlberta Last modified: 0900 Tues 7 Feb. 2017